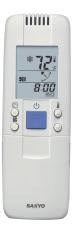

#### **Operation**

ON/OFF

Mode Selection

Temperature Selection

Fan Speed

Timer Set Button

Filter Button

Address Switch

A/C Sensor Button

Slide Switch

Ventilation Button

Clear Button

#### **Wireless Remote for UXH and DHX Units**

Height 6-15/16, Width 2-7/16